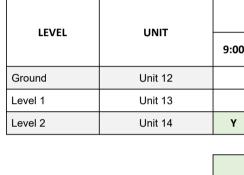

1:30 pm SOLAR ACCESS VIEW - JUNE 21ST

SOLAR ACCESS VIEW - JUNE 21ST

4 3:00 pm

SOLAR ACCESS VIEW - JUNE 21ST

SOLAR ACCESS VIEW - JUNE 21ST

|                           |                 | SUNLI | GHT TO I | IVING R | OOM OF        | 122 TO | OMAN A | VE NORT         | HERN BL | ОСК - W | / DCP BL | оскѕ  |                |
|---------------------------|-----------------|-------|----------|---------|---------------|--------|--------|-----------------|---------|---------|----------|-------|----------------|
| 00                        | 9:30            | 10:00 | 10:30    | 11:00   | 11:30         | 12:00  | 12:30  | 13:00           | 13:30   | 14:00   | 14:30    | 15:00 | TOTAL<br>HOURS |
|                           |                 |       |          |         | Y             | Y      | Y      | Y               |         |         |          |       | 1.5            |
|                           |                 | Y     | Y        | Y       | Y             | Y      | Y      | Y               |         |         |          |       | 3              |
| Y                         | Y               | Y     | Y        | Y       | Y             | Y      | Y      | Y               | Y       |         |          |       | 4.5            |
|                           |                 |       |          |         |               |        |        |                 |         |         |          |       |                |
|                           | Solar A         | ccess |          |         | Complia       | ant    |        | TOTAL NO. UNITS |         |         |          |       | 3              |
| TOTAL ADG COMPLIANT UNITS |                 |       |          |         |               |        |        |                 | 2       |         |          |       |                |
|                           | No Solar Access |       |          |         | Non-Compliant |        |        | NO DIRECT SOLAR |         |         |          |       | 0              |
| SOLAR COMPLIANCE          |                 |       |          |         |               |        |        |                 |         |         | 67%      |       |                |
|                           |                 |       |          |         |               |        |        |                 |         |         |          |       |                |